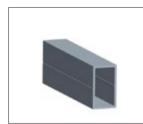

## Components

A : Pre-assembled beam

B : Rail

The SC ground mounting system is the most simplest and easy solutions designed for ground mount installations. There is no joint components between supporting beam and bracing, which makes the installation more simple and save labor time. Made of aluminum, the system is an extremely anti-corrosion during its entire life span. It's the lowest cost one of ground mount system while the other requirements are satisfied. The design goes through strict calculation and analysis to ensure its strength and durability.