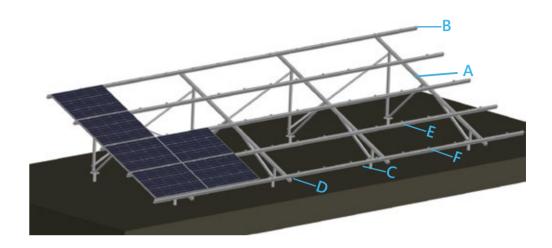

## Components

A : Pre-assembled beam

B : Rail

The SC ground mounting system is the most simplest and easy solutions designed for ground mount installations. There is no joint components between supporting beam and bracing, which makes the installation more simple and save labor time. Made of aluminum, the system is an extremely anti-corrosion during its entire life span. It's the lowest cost one of ground mount system while the other requirements are satisfied. The design goes through strict calculation and analysis to ensure its strength and durability.

E : Inter clamp

F : End clamp

## SC ground mounting system

C : Rail splice

Side view

D : Rail clamp

Foot view

Subject to errors and technical modifications. 2017©Xiamen Antai New Energy Tech. Co.,Ltd