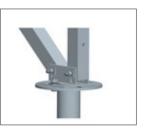

## Components

A : Pre-assembled beam

B : Rail

The SC ground mounting system is the most simplest and easy solutions designed for ground mount installations. There is no joint components between supporting beam and bracing, which makes the installation more simple and save labor time. Made of aluminum, the system is an extremely anti-corrosion during its entire life span. It's the lowest cost one of ground mount system while the other requirements are satisfied. The design goes through strict calculation and analysis to ensure its strength and durability.

## SC ground mounting system

C : Rail splice

Side view

D : Rail clamp

Foot view

Subject to errors and technical modifications. 2017©Xiamen Antai New Energy Tech. Co.,Ltd