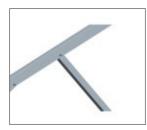

## Components

A : Pre-assembled beam

B : Rail

The SC ground mounting system is the most simplest and easy solutions designed for ground mount installations. There is no joint components between supporting beam and bracing, which makes the installation more simple and save labor time. Made of aluminum, the system is an extremely anti-corrosion during its entire life span. It's the lowest cost one of ground mount system while the other requirements are satisfied. The design goes through strict calculation and analysis to ensure its strength and durability.